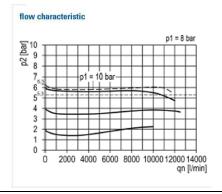

Flow rate measurement: At  $P_1 = 10$  bar,  $P_2 = 6.3$  bar and pressure drop  $\Delta_p = 1$  bar

Internal air consumption: Depending on secondary pressure

| Pressure regulator incl. pressure gauge |          |        |                    |                      |                    |      |    |  |  |
|-----------------------------------------|----------|--------|--------------------|----------------------|--------------------|------|----|--|--|
| Art. No.                                | Type No. | Thread | Housing            | Control range<br>bar | Flow rate<br>l/min | Size | DN |  |  |
| 133097                                  | R 44 - 3 | G 3/4  | Die-cast aluminium | 0.1 - 3              | 12000              | 4    | 20 |  |  |