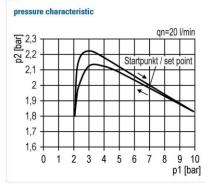

## »multifix« series

Reversible diaphragm pressure regulators, independent of inlet pressure, with self-relieving design. The pressure setting can be locked by pushing the button down.

Max. input pressure: