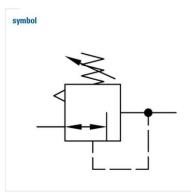

## »multifix« series

Reversible diaphragm pressure regulators, independent of inlet pressure, with self-relieving design. The pressure setting can be locked by pushing the button down.

Max. input pressure: