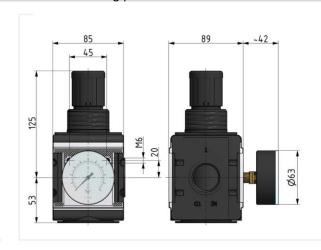

Flow rate measurement: At  $P_1 = 10$  bar,  $P_2 = 6.3$  bar and pressure drop  $\Delta_p = 1$  bar

Internal air consumption: Depending on secondary pressure

| Pressure regulator incl. pressure gauge |          |        |                    |                      |                    |      |    |  |  |
|-----------------------------------------|----------|--------|--------------------|----------------------|--------------------|------|----|--|--|
| Art. No.                                | Type No. | Thread | Housing            | Control range<br>bar | Flow rate<br>l/min | Size | DN |  |  |
| 133097                                  | R 44 - 3 | G 3/4  | Die-cast aluminium | 0.1 - 3              | 12000              | 4    | 20 |  |  |